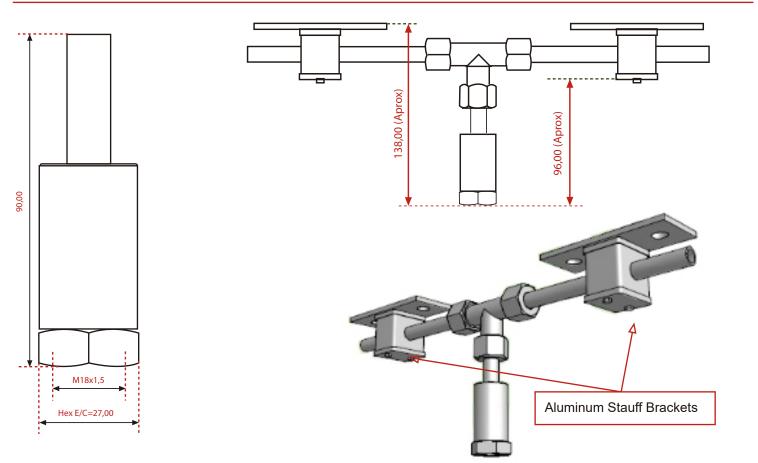

## DIFFUSER FIXING ADAPTER DRIP MECHA AN/ACA

## Description

Anti-drip valve with adapter for fixing the nebulizer head, made of AISI 304 stainless steel with a 12 diameter wick to connect to the bicone accessories (fixing to pipe) and M18 x 1.5 female thread (fixing to diffuser).



## Necessary accessories for installation



AN/CTM: T stainless union for wick adapter. AISI 316 stainless steel fitting according to DIN 2353 heavy series, tube-tube-tube.



ANCCOM: Stainless steel wick diffuser adjustable union elbow AISI 316 stainless steel fitting according to DIN 2353 heavy series, tube-tube.

## **Dimensions**