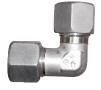

## Necessary accessories for installation

AN/CTM: T stainless union for wick adapter. AISI 316 stainless steel fitting according to DIN 2353 heavy series, tube-tube-tube.

ANCCOM: Stainless steel wick diffuser adjustable union elbow AISI 316 stainless steel fitting according to DIN 2353 heavy series, tube-tube.