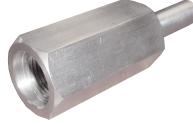

## DIFFUSER FIXING ADAPTER DRIP MECHA AN/ACA

## Description

Anti-drip valve with adapter for fixing the nebulizer head, made of AISI 304 stainless steel with a 12 diameter wick to connect to the bicone accessories (fixing to pipe) and M18 x 1.5 female thread (fixing to diffuser).

## **Dimensions**