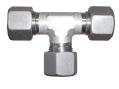

## Necessary accessories for installation

AN/CTM: T stainless union for wick adapter. AISI 316 stainless steel fitting according to DIN 2353 heavy series, tube-tube-tube.

ANCCOM: Stainless steel wick diffuser adjustable union elbow AISI 316 stainless steel fitting according to DIN 2353 heavy series, tube-tube.